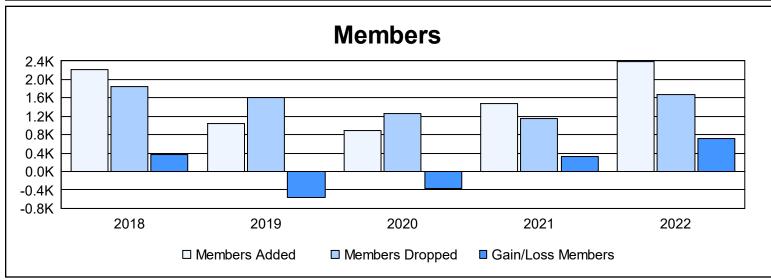

District 324 B As of June 2022 Cumulative

| Year      | New<br>Clubs | Dropped<br>Clubs | Gain/<br>Loss<br>Clubs | New<br>Members | Charter<br>Members | Reinstate<br>Members | Transfer<br>Members | Total<br>Member<br>Added | Total<br>Members<br>Dropped | Gain/<br>Loss<br>Members |
|-----------|--------------|------------------|------------------------|----------------|--------------------|----------------------|---------------------|--------------------------|-----------------------------|--------------------------|
| 2017-2018 | 6            | 0                | 6                      | 1,658          | 223                | 284                  | 52                  | 2,217                    | 1,841                       | 376                      |
| 2018-2019 | 11           | 0                | 11                     | 472            | 402                | 158                  | 15                  | 1,047                    | 1,611                       | -564                     |
| 2019-2020 | 4            | 0                | 4                      | 386            | 209                | 265                  | 28                  | 888                      | 1,264                       | -376                     |
| 2020-2021 | 15           | 0                | 15                     | 1,004          | 389                | 55                   | 35                  | 1,483                    | 1,147                       | 336                      |
| 2021-2022 | 19           | 18               | 1                      | 1,643          | 588                | 123                  | 30                  | 2,384                    | 1,667                       | 717                      |
| Average   | 11           | 4                | 7                      | 1,033          | 362                | 177                  | 32                  | 1,604                    | 1,506                       | 98                       |